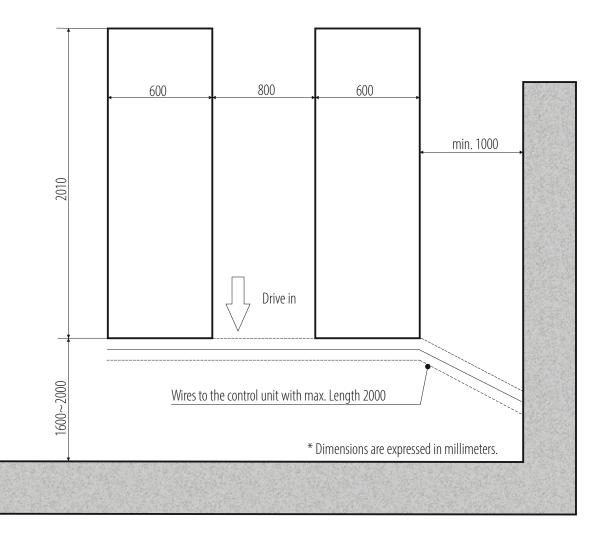

## INSTALLATION REQUIREMENTS:

Concrete class: B25 or C20 / 25 with a minimum mounting area: 2210x2200x200mm • Acceptable floor imbalance: +/- 5mm, floor execution: 3 weeks before assembly • Mounting anchors: mechanical M12 / 150 mm 8 pieces or chemical M16 / 250mm • Hydraulic oil: HL22, 16.0l • Power supply: 5x2.5mm cable to the place of assembly • Current protection: min. 32A with 3-phase 400V / 50Hz power supply.

Installation allowed only in closed areas • prohibition of using reinforcement 20 cm from the top thicker than 4mm2 • assembly for chemical anchors for an additional fee (submit in advance, preferably when setting the date of assembly) • All connections, with particular reference to electrical connections, they must be made by authorized persons • The installation must remain carried out by qualified personnel according to the rules attached in this building plan • In the case of assembly by Nortec or its authorized service center, the lift must be on solid ground.