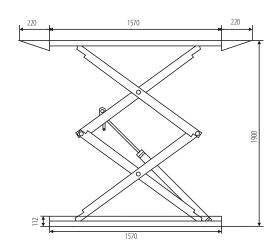

## You Tube PN3000A

Scan and see more!

CAPACITY: POWER SUPPLY: MOTOR POWER: LIFTING HEIGHT: PLATFORMS: NOISE LEVEL: WEIGHT: SIZE OF THE PACKAGE: 3000 kg 400V/50Hz 2,6kW 112-1900 mm 595 x 1570-2000 mm <70 dB (A) 830 kg 82x167x90 cm

## INSTALLATION REQUIREMENTS:

Concrete class: B25 or C20 / 25 with a minimum mounting area: 2210x2200x200mm • Acceptable floor imbalance: +/- 5mm, floor execution: 3 weeks before assembly • Mounting anchors: mechanical M12 / 150 mm 8 pieces or chemical M16 / 250mm • Hydraulic oil: HL22, 16.0l • Power supply: 5x2.5mm cable to the place of assembly • Current protection: min. 32A with 3-phase 400V / 50Hz power supply.