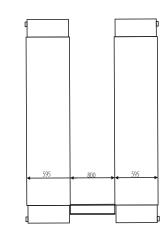

## You Tube PN3000A

Scan and see more!

CAPACITY: POWER SUPPLY: MOTOR POWER: LIFTING HEIGHT: PLATFORMS: NOISE LEVEL: WEIGHT: SIZE OF THE PACKAGE: 3000 kg 400V/50Hz 2,6kW 112-1900 mm 595 x 1570-2000 mm <70 dB (A) 830 kg 82x167x90 cm