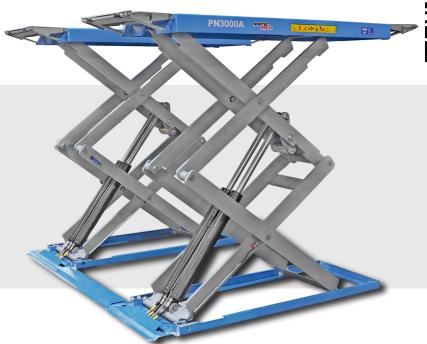

## **SCISSORS LIFTS**

## You Tube PN3000A

Scan and see more!

CAPACITY: POWER SUPPLY: MOTOR POWER: LIFTING HEIGHT: PLATFORMS: NOISE LEVEL: WEIGHT: SIZE OF THE PACKAGE: 3000 kg 400V/50Hz 2,6kW 112-1900 mm 595 x 1570-2000 mm <70 dB (A) 830 kg 82x167x90 cm

Electrohydraulic lift with 4 cylinders, without ratchet, smooth lowering without effect lifting • scissor compact design • a lift designed for mounting on floor (only 112mm high when folded) • safe lift control 24V from an external control box • hydraulic devices to protect against sudden oil leakage or overload • cextreme sensor and secure arrangement of platforms • acoustic signal of the final descent phase.

## PN3000A