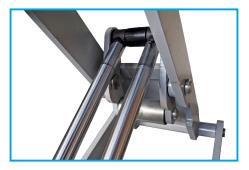

Electrohydraulic lift with 4 cylinders, without ratchet, smooth lowering without effect lifting • scissor compact design • a lift designed for mounting on floor (only 112mm high when folded) • safe lift control 24V from an external control box • hydraulic devices to protect against sudden oil leakage or overload • cextreme sensor and secure arrangement of platforms • acoustic signal of the final descent phase.

**START-UP SUPPORT** 

POWERFUL DOUBLE CYLINDERS ABOUT A CAPACITY OF 3000 kg

SYNCHRONIZATION PHOTOCELL

INDEPENDENT BOX CONTROL